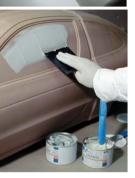

## PRACTICAL

- EASYMAX comes in three colours: brown, beige and grey
- Comes in pots and in cartridiges
- Can be applied to damp surfaces and outdoors

- For joints and precise connections between parts
- Assembly: positioning parts and elements
- Bonding of low-density machinable slabs
- Rapid repair and touch-up
- Finishing